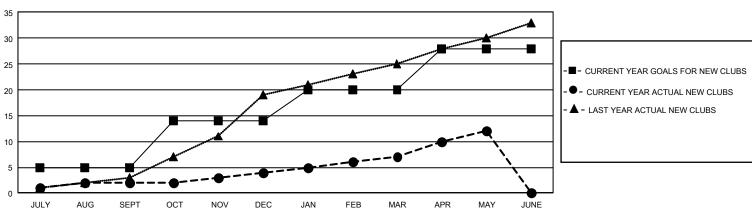

## GAT MONTHLY MEMBERSHIP PROGRESS REPORT

GMT Constitutional Area 3, Group C

REPORT DOES NOT INCLUDE CLUBS IN UNDISTRICTED AREAS.

| Clubs                 |               |           |               | Members               |                         |                         |                                                    |
|-----------------------|---------------|-----------|---------------|-----------------------|-------------------------|-------------------------|----------------------------------------------------|
| RESULTS FOR 2021-2022 |               |           |               | RESULTS FOR 2021-2022 |                         |                         |                                                    |
| QUARTER               | NEW CLUB GOAL | NEW CLUBS | DROPPED CLUBS | QUARTER               | /BER GROWTH NET<br>GOAL | MEMBER GROWTH<br>ACTUAL | DROPPED MEMBERS<br>ACTUAL (including<br>transfers) |
| JULY/AUG/SEPT         | 15            | 2         | 14            | JULY/AUG/SEPT         | 178                     | 342                     | 424                                                |
| OCT/NOV/DEC           | 27            | 2         | 15            | OCT/NOV/DEC           | 274                     | 473                     | 717                                                |
| JAN/FEB/MAR           | 18            | 3         | 7             | JAN/FEB/MAR           | 222                     | 545                     | 323                                                |
| APR/MAY/JUNE          | 24            | 5         | 1             | APR/MAY/JUNE          | 203                     | 311                     | 196                                                |