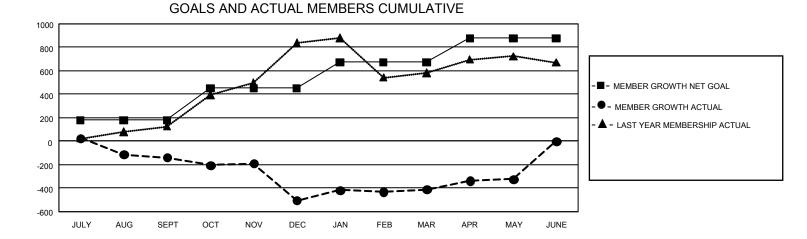

## GAT MONTHLY MEMBERSHIP PROGRESS REPORT

GMT Constitutional Area 3, Group C

REPORT DOES NOT INCLUDE CLUBS IN UNDISTRICTED AREAS.

| Clubs                 |               |           |               | Members               |                         |                         |                                                    |
|-----------------------|---------------|-----------|---------------|-----------------------|-------------------------|-------------------------|----------------------------------------------------|
| RESULTS FOR 2021-2022 |               |           |               | RESULTS FOR 2021-2022 |                         |                         |                                                    |
| QUARTER               | NEW CLUB GOAL | NEW CLUBS | DROPPED CLUBS | QUARTER               | /BER GROWTH NET<br>GOAL | MEMBER GROWTH<br>ACTUAL | DROPPED MEMBERS<br>ACTUAL (including<br>transfers) |
| JULY/AUG/SEPT         | 15            | 2         | 14            | JULY/AUG/SEPT         | 178                     | 342                     | 424                                                |
| OCT/NOV/DEC           | 27            | 2         | 15            | OCT/NOV/DEC           | 274                     | 473                     | 717                                                |
| JAN/FEB/MAR           | 18            | 3         | 7             | JAN/FEB/MAR           | 222                     | 545                     | 323                                                |
| APR/MAY/JUNE          | 24            | 5         | 1             | APR/MAY/JUNE          | 203                     | 311                     | 196                                                |